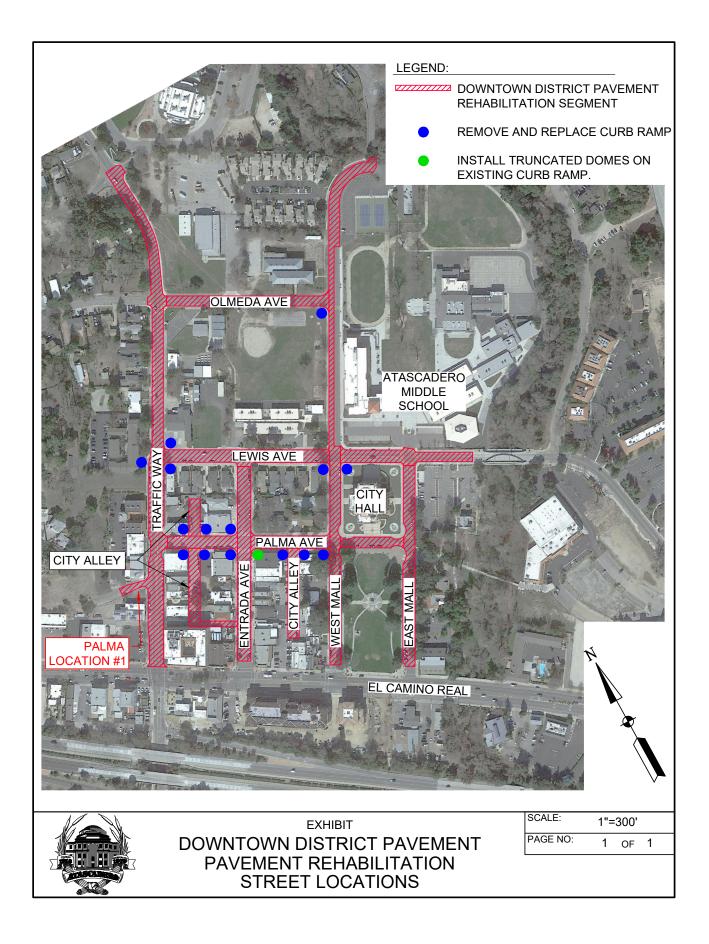

- 3. <u>Cooperation Agreement with the County of San Luis Obispo for Department</u> of Housing and Urban Development Community Development Programs for Fiscal Years 2024 through 2026
  - <u>Fiscal Impact</u>: Continued availability of CDBG funding for CDBG eligible programs over the next three years, including approximately \$122,000 in funding for Fiscal Year 2024.
  - <u>Recommendation</u>: Council approve the Cooperation Agreement with the County of San Luis Obispo for joint participation in the Community Development Block Grant Program, the Home Investment Partnerships Program, and the Emergency Solutions Grant Program for Fiscal Years 2024 through 2026. [Public Works]
- 4. <u>Reject Construction Bid and Re-evaluate Design Options for Downtown</u> <u>District Pavement Rehabilitation Project</u>
  - <u>Fiscal Impact</u>: Approximately \$20,000 of budgeted Local Transportation Funds for engineering consultant fees and staff time for plan revisions, phasing, and re-advertising the project.
  - <u>Recommendation</u>: Council:
    - Reject the bid received from Papich Construction Company, Inc. for \$3,371,786 for the Downtown District Pavement Rehabilitation Project (Project No. C2021R02); and
    - 2. Direct the City Engineer to evaluate and implement measures to reduce project costs and resolicit construction bids for the Downtown District Pavement Rehabilitation Project. [Public Works]